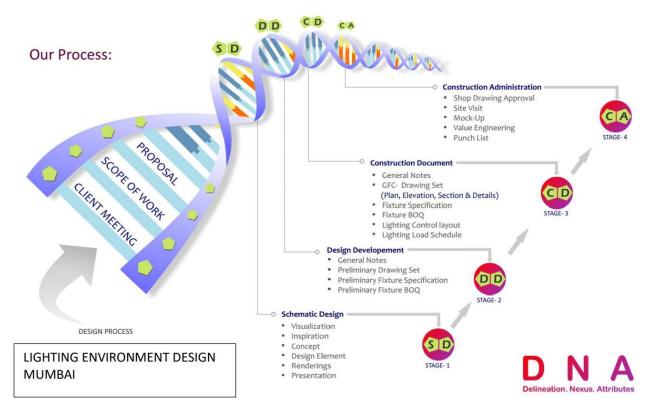

## **Lighting Design Process**

**Energy Efficiency** 

Superior light controllability with beam angle Low sky glow and light trespass

Modular solution with scalability

Plug and play solution reduce cost with built in control feature Real-time energy monitoring local & remote Theft management power and lights (alert)

Preventive maintenance

solar resource with net zero concept in selective area

**Future upgradability** 

Design Tool use AUTOCAD

DIALUX **RELUX** IES 2D & 3D MAX MAYA FLASH Mock Test IFS files

AFTER EFFECT

SHOW CONTROL GRAPHIX Mapping software

**Measurement & verification** 

Lux meter Spectrometer Thermal Imaging camera Multimeter Distance meter Earth tester DMX tester Megger,